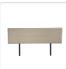

## Linen Fabric King Bed Headboard Bedhead - Beige

This headboard for standard King-sized bed frames is created with quality materials, including easy-to-maintain Linen Fabric that will maintain its sophisticated look for many years to come. This particular model comes with elegant stitching accents that provide just the right level of understated pop. A neutral beige will blend seamlessly with a wide variety of bed frames and other bedroom furniture.

\*Designer modern elegance for most any decór, complete with accent stitching \*Long-lasting, maintenance-free Linen Fabric \*Colour: Beige \*For King bed frames \*Dimensions of Headboard: 1890 x 560 x 50mm (L x H x W)