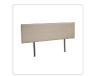

At 50mm thick and 980mm-1110mm tall, this headboard is perfect for comfortable reading or television watching while sitting up in bed. And even better, its height is fully customisable depending on your preference and needs from 42cm to 55cm.

\*Designer modern elegance for most any decór, complete with accent stitching \*Long-lasting, maintenance-free Linen Fabric \*Colour: Beige \*For King bed frames \*Dimensions of Headboard: 1890 x 560 x 50mm (L x H x W)

\*Customisable leg height from 42cm to 55cm

\*Note: Mattress and bedding are NOT included