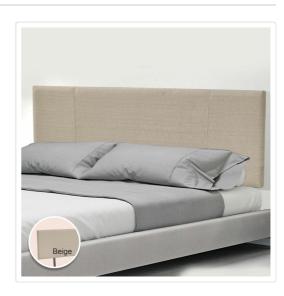

## Linen Fabric King Bed Headboard Bedhead - Beige

This headboard for standard King-sized bed frames is created with quality materials, including easy-to-maintain Linen Fabric that will maintain its sophisticated look for many years to come. This particular model comes with elegant stitching accents that provide just the right level of understated pop. A neutral beige will blend seamlessly with a wide variety of bed frames and other bedroom furniture.

\*Designer modern elegance for most any decór, complete with accent stitching \*Long-lasting, maintenance-free Linen Fabric \*Colour: Beige \*For King bed frames \*Dimensions of Headboard: 1890 x 560 x 50mm (L x H x W)