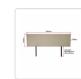

At 50mm thick and 980mm-1110mm tall, this headboard is perfect for comfortable reading or television watching while sitting up in bed. And even better, its height is fully customisable depending on your preference and needs from 42cm to 55cm.

\*Designer modern elegance for most any decór, complete with accent stitching \*Long-lasting, maintenance-free Linen Fabric \*Colour: Beige \*For King bed frames \*Dimensions of Headboard: 1890 x 560 x 50mm (L x H x W)

\*Customisable leg height from 42cm to 55cm

\*Note: Mattress and bedding are NOT included