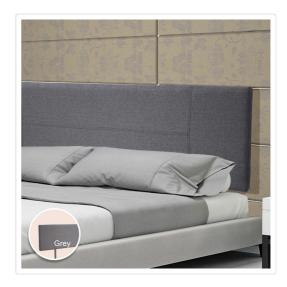

## Linen Fabric King Bed Headboard Bedhead - Grey

RRP: \$299.95

What's the final ingredient that will turn your bedroom from ordinary to extraordinary? The Designer Stitched King Bed Headboard adds tremendous style and "wow" to your existing bedroom decór — and all for not a whole lot of money when you take advantage of our everyday low prices.

This headboard for standard King-sized bed frames is created with quality materials, including easy-to-maintain Linen Fabric that will maintain its sophisticated look for many years to come. This particular model comes with elegant stitching accents that provide just the right level of understated pop. A neutral grey will blend seamlessly with a wide variety of bed frames and other bedroom furniture.

## Attributes:

Size: King

Colour: Grey Linen Fabric