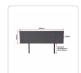

At 50mm thick and 980mm-1110mm tall, this headboard is perfect for comfortable reading or television watching while sitting up in bed. And even better, its height is fully customisable depending on your preference and needs from 42cm to 55cm.

\*Designer modern elegance for most any decór, complete with accent stitching

\*Long-lasting, maintenance-free Linen Fabric

\*Colour: Grey

\*For King bed frames

\*Dimensions of Headboard: 1890 x 560 x 50mm (L x H x W)