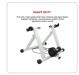

This universal indoor magnetic bike trainer is suitable for bikes with 26" to 28" tires or 700c wheel sizes. This lightweight trainer is easy to set up and its folding design makes for a quick stow away. Safe to use, its wide-base design provides stability with no concerns of toppling over. Its high-quality design provides a smooth and quiet operation.

Specifically engineered for indoor fitness and endurance training, the training cycle includes seven magnetic resistance levels and simulates a variety of terrains. No matter what your specific training goal, cycling enthusiasts and cross-training athletes alike will get the work out they need. Your package includes skewer and wheel riser block. The universal seven-position fitment adjustment control mounts to the handlebars of your bike allowing for easy access.