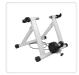

This universal indoor magnetic bike trainer is suitable for bikes with 26" to 28" tires or 700c wheel sizes. This lightweight trainer is easy to set up and its folding design makes for a quick stow away. Safe to use, its wide-base design provides stability with no concerns of toppling over. Its high-quality design provides a smooth and quiet operation.

Specifically engineered for indoor fitness and endurance training, the training cycle includes seven magnetic resistance levels and simulates a variety of terrains. No matter what your specific training goal, cycling enthusiasts and cross-training athletes alike will get the work out they need. Your package includes skewer and wheel riser block. The universal seven-position fitment adjustment control mounts to the handlebars of your bike allowing for easy access.