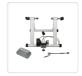

## Indoor Magnetic Bicycle Trainer Fitness Bike Resistance Cycling Training Stand

RRP: \$359.95

This great exercise bike trainer is a must-have for any home gym!

Our great exercise bike endurance trainer is the gift that keeps on giving for all you fitness enthusiasts. You don't have to wait for the gym to open or for a personal trainer to instruct you – this great fitness enhancer is at your disposal 24/7.

This universal indoor magnetic bike trainer is suitable for bikes with 26" to 28" tires or 700c wheel sizes. This lightweight trainer is easy to set up and its folding design makes for a quick stow away. Safe to use, its wide-base design provides stability with no concerns of toppling over. Its high-quality design provides a smooth and quiet operation.

Specifically engineered for indoor fitness and endurance training, the training cycle includes seven magnetic resistance levels and simulates a variety of terrains. No matter what your specific training goal, cycling enthusiasts and cross-training athletes alike will get the work out they need. Your package includes skewer and wheel riser block. The universal seven-position fitment adjustment control mounts to the handlebars of your bike allowing for easy access.