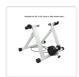

This universal indoor magnetic bike trainer is suitable for bikes with 26" to 28" tires or 700c wheel sizes. This lightweight trainer is easy to set up and its folding design makes for a quick stow away. Safe to use, its wide-base design provides stability with no concerns of toppling over. Its high-quality design provides a smooth and quiet operation.

Specifically engineered for indoor fitness and endurance training, the training cycle includes seven magnetic resistance levels and simulates a variety of terrains. No matter what your specific training goal, cycling enthusiasts and cross-training athletes alike will get the work out they need. Your package includes skewer and wheel riser block. The universal seven-position fitment adjustment control mounts to the handlebars of your bike allowing for easy access.