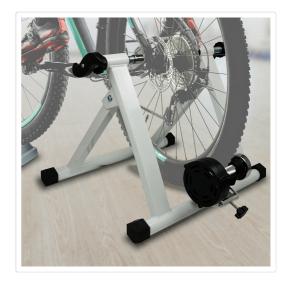

## Indoor Magnetic Bicycle Trainer Fitness Bike Resistance Cycling Training Stand

RRP: \$359.95

This great exercise bike trainer is a must-have for any home gym!

Our great exercise bike endurance trainer is the gift that keeps on giving for all you fitness enthusiasts. You don't have to wait for the gym to open or for a personal trainer to instruct you – this great fitness enhancer is at your disposal 24/7.

This universal indoor magnetic bike trainer is suitable for bikes with 26" to 28" tires or 700c wheel sizes. This lightweight trainer is easy to set up and its folding design makes for a quick stow away. Safe to use, its wide-base design provides stability with no concerns of toppling over. Its high-quality design provides a smooth and quiet operation.

Specifically engineered for indoor fitness and endurance training, the training cycle includes seven magnetic resistance levels and simulates a variety of terrains. No matter what your specific training goal, cycling enthusiasts and cross-training athletes alike will get the work out they need. Your package includes skewer and wheel riser block. The universal seven-position fitment adjustment control mounts to the handlebars of your bike allowing for easy access.