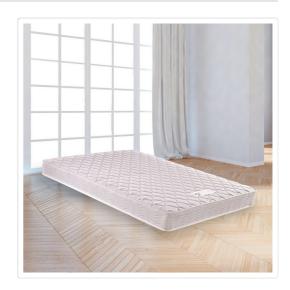

## PALERMO Double Bed Mattress

RRP: \$474.95

PALERMO bedding brings you this fantastic spring mattress with soft quilting, movement absorption, support, weight distribution - all for your overall sleep comfort. Give yourself, your family or your guests a great sleep experience tonight!

Composed of multiple support layers with a solid spring core, this mattress is truly a fantastic buy.

Say goodbye to uncomfortable fold-out beds and futons with this highly affordable way to get a proper sized and comfort mattress into your own bedroom, guest room or children's bedrooms. Ask yourself the question; why pay way more at over-the-top physical retailers? This unit is a fraction of the cost of the alternate over-priced mattresses out there in the physical retail marketplace. Ask yourself again, why pay more?

## Mattress Features:

- Spring mattress with soft quilting, movement absorption, support, weight distribution all for your overall sleep comfort.
- say goodbye to uncomfortable fold-out beds and futons with this highly affordable way to get a proper sized and comfort mattress into your own bedroom, guest room or children's bedrooms.
- Replace your old, dingey mattresses with a brand new high quality spring mattress that is convenient, supportive and economical.
- Australian DOUBLE Size Mattress Dimensions: 137 x 187 cm (approximately)
- Mattress Height: 15 cm (approximately)