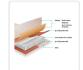

## Mattress Features:

- Spring mattress with soft quilting, movement absorption, support, weight distribution all for your overall sleep comfort.
- say goodbye to uncomfortable fold-out beds and futons with this highly affordable way to get a proper sized and comfort mattress into your own bedroom, guest room or children's bedrooms.
- Replace your old, dingey mattresses with a brand new high quality spring mattress that is convenient, supportive and economical.
- Australian DOUBLE Size Mattress Dimensions: 137 x 187 cm (approximately)
- Mattress Height: 15 cm (approximately)