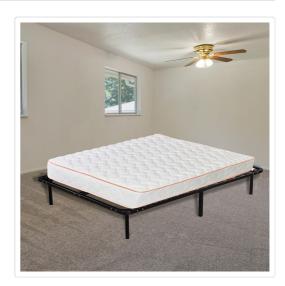

## Double Metal Bed Frame - Bedroom Furniture

## RRP: \$314.95

Another fantastic item from Salvatore Angelotti. The Steel Double Bed Frame with Black Finish is a winning addition to your bedroom, combining modern elegance with smart affordability. A sturdy steel construction gives you the durability you deserve, while a stylish powder-coated black finish provides a sophisticated but neutral look that will fit into a wide variety of existing decors. And the bed frame is easy to assemble with simple instructions included.

Designed for a double-sized mattress (which is not included), the bed frame is designed in a classic yet contemporary style ready to complete your bedroom.

This item can be asembled in 10 mintues (assembly instructions provided) and takes up very little room when dissassembled and stored.

## Features of the Steel Double Bed Frame with Black Finish:

- Dimensions of frame: 137 x 187 x 30 cm (W x L x H)
- Steel construction with powder-coated finish in black
- Simple, modern design
- Easy to assemble; instructions included
- Post leg diameter: Ø38\*1.0mm, height: 25cm
- Bed base crossbar: 30 x 40 x 1.00 mm
- Side Rail: 30 x 30 x 1.2mm
- Gross weight: 19kg
- Weight capacity approx 500kg (static loading conducted in factory)
- Designed for Standard Australian Sized Double Mattress: 137 x 187 cm mattress
- PLEASE NOTE: Mattress and bedding are not included