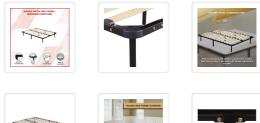

## Features of the Steel Double Bed Frame with Black Finish:

- Dimensions of frame: 137 x 187 x 30 cm (W x L x H)
- Steel construction with powder-coated finish in black
- Simple, modern design
- Easy to assemble; instructions included
- Post leg diameter: Ø38\*1.0mm, height: 25cm
- Bed base crossbar: 30 x 40 x 1.00 mm
- Side Rail: 30 x 30 x 1.2mm
- Gross weight: 19kg
- Weight capacity approx 500kg (static loading conducted in factory)
- Designed for Standard Australian Sized Double Mattress: 137 x 187 cm mattress
- PLEASE NOTE: Mattress and bedding are not included