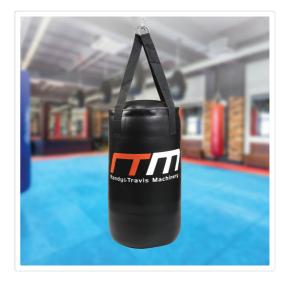

## 25lb Double End Boxing Training Heavy Punching Bag

Out of Stock: \$159.95

Our fantastic high-quality punching bag set will increase your endurance, strength and agility along with enhancing your overall fitness!

Our 25 lb. punching bag is constructed of the highest quality material and is built to take a beating – literally! The bag is equipped with suspension straps that ensure safety and durability.

The perfect addition for the boxer's training routine, working out with our punching bag will improve the full range of your techniques and general performance – from footwork and focus to cuts, jabs and crosses.

This great punching bag is filled and ready to go. You merely need to hang it up in your home gym, basement or garage and you'll be set for your first session. Never again will you have to pay expensive membership costs to punch a bag at the local gym.