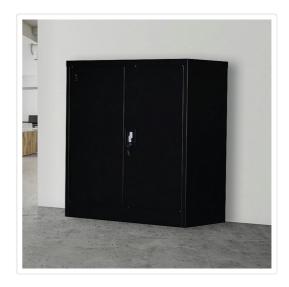

## Two-Door Shelf Office Gym Filing Storage Locker Cabinet Safe

RRP: \$509.95

## 2-Door File Cabinet

Our 2-Door Lockable File Cabinet is a storage unit which really has it all. No matter what you're storing and where, this extremely versatile cabinet has you covered, and is sure to help you get a grip on any storage crisis.

A multi-shelf design with varying heights and dimensions give you plenty of storage flexibility. 2 shelves come with the unit, making this the perfect home or office stoage unit.

The cabinet is constructed with solid cold-rolled steel plate for excellent sturdiness and durability, not to mention an attractive look. The steel is also powder-coated to resist corrosion. The cabinet measures  $90 \times 85 \times 40$  cm, and the maximum recommended weight capacity is approximately 40kg per shelf.. Privacy and security are assured with a simple lock and key design on the double doors. The lock comes with 2 keys.