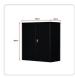

A multi-shelf design with varying heights and dimensions give you plenty of storage flexibility. 2 shelves come with the unit, making this the perfect home or office stoage unit.

The cabinet is constructed with solid cold-rolled steel plate for excellent sturdiness and durability, not to mention an attractive look. The steel is also powder-coated to resist corrosion. The cabinet measures  $90 \times 85 \times 40$  cm, and the maximum recommended weight capacity is approximately 40kg per shelf.. Privacy and security are assured with a simple lock and key design on the double doors. The lock comes with 2 keys.

## Features of the 2-Door Lockable File Cabinet:

- 2 Shelves, Lockable double-door cabinet
- Colour: Black
- Cabinet dimensions: 90 x 85 x 40cm
- Inner of the door frame: 750 x 765mm
- Inner depth of the cabinet body: 370mm
- Carton dimensions: 102 x 98 x 8cm
- Privacy and security with lock-and-key design
- Recommended weight capacity is approximately 40kg per shelf.
- Durable cold-rolled steel plate construction
- Powder-coated to resist corrosion
- · Easy to assemble; instructions included
- Lock comes with 2 keys