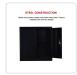

A multi-shelf design with varying heights and dimensions give you plenty of storage flexibility. 2 shelves come with the unit, making this the perfect home or office stoage unit.

The cabinet is constructed with solid cold-rolled steel plate for excellent sturdiness and durability, not to mention an attractive look. The steel is also powder-coated to resist corrosion. The cabinet measures  $90 \times 85 \times 40$  cm, and the maximum recommended weight capacity is approximately 40kg per shelf.. Privacy and security are assured with a simple lock and key design on the double doors. The lock comes with 2 keys.

## Features of the 2-Door Lockable File Cabinet:

- 2 Shelves, Lockable double-door cabinet
- Colour: Black
- Cabinet dimensions: 90 x 85 x 40cm
- Inner of the door frame: 750 x 765mm
- Inner depth of the cabinet body: 370mm
- Carton dimensions: 102 x 98 x 8cm
- Privacy and security with lock-and-key design
- Recommended weight capacity is approximately 40kg per shelf.
- Durable cold-rolled steel plate construction
- Powder-coated to resist corrosion
- · Easy to assemble; instructions included
- Lock comes with 2 keys