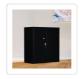

## Two-Door Shelf Office Gym Filing Storage Locker Cabinet Safe

RRP: \$509.95

## 2-Door File Cabinet

Our 2-Door Lockable File Cabinet is a storage unit which really has it all. No matter what you're storing and where, this extremely versatile cabinet has you covered, and is sure to help you get a grip on any storage crisis.

A multi-shelf design with varying heights and dimensions give you plenty of storage flexibility. 2 shelves come with the unit, making this the perfect home or office stoage unit.

The cabinet is constructed with solid cold-rolled steel plate for excellent sturdiness and durability, not to mention an attractive look. The steel is also powder-coated to resist corrosion. The cabinet measures  $90 \times 85 \times 40$  cm, and the maximum recommended weight capacity is approximately 40kg per shelf.. Privacy and security are assured with a simple lock and key design on the double doors. The lock comes with 2 keys.