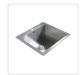

This single sink is made from hand-made 1.2mm-thick Type 304 stainless steel for a brilliant look that will last and last. It measures  $530 \times 505 \times 255 \text{mm}$  (L x W x D) with a 90mm drain opening and an above-average depth for added versatility. A strainer waste is included. Installation is Topmount-style.

Great looks at a great price — Order your Square Cube Stainless Steel Kitchen / Laundry Sink today.

Features of the Square Cube Stainless Steel Kitchen / Laundry Sink — 530 x 505mm:

- \* Single sink measuring 530 x 505 x 255mm (from strainer hole) (L x W x D)
- \* Faucet hole diameter is 35MM
- \* Can be installed as Topmount installation (our photos show this item installed in both scenarios)
- \* Heavy Duty 304 stainless steel construction
- \* Hand-made construction
- \* Clean, modern styling
- \* Thickness: 1.2mm
- \* 6 x Sound padding to reduce noise
- \* Clips and cut out template included
- \* Strainer waste included
- \* Drain opening diameter: 90mm
- \* Dimensions of bowl: 460 x 400 x 255mm (L x W x D)