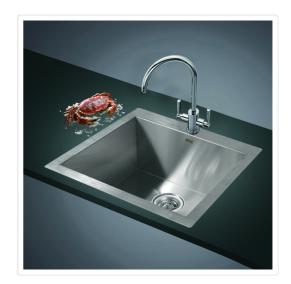

## 530x505mm Handmade Stainless Steel Topmount Kitchen Laundry Sink with Waste

Out of Stock: \$634.95

A Kitchen / Laundry room transformation is just a few clicks away with the Square Cube Stainless Steel Kitchen / Laundry Sink. With its sturdy stainless steel construction and terrific modern look, this sink is the affordable way to add plenty of fresh style to your kitchen or laundry room.

This single sink is made from hand-made 1.2mm-thick Type 304 stainless steel for a brilliant look that will last and last. It measures  $530 \times 505 \times 255 \text{mm}$  (L x W x D) with a 90mm drain opening and an above-average depth for added versatility. A strainer waste is included. Installation is Topmount-style.

Great looks at a great price — Order your Square Cube Stainless Steel Kitchen / Laundry Sink today.

Features of the Square Cube Stainless Steel Kitchen / Laundry Sink — 530 x 505mm:

- \* Single sink measuring 530 x 505 x 255mm (from strainer hole) (L x W x D)
- \* Faucet hole diameter is 35MM
- \* Can be installed as Topmount installation (our photos show this item installed in both scenarios)
- \* Heavy Duty 304 stainless steel construction
- \* Hand-made construction
- \* Clean, modern styling
- \* Thickness: 1.2mm
- \* 6 x Sound padding to reduce noise
- \* Clips and cut out template included
- \* Strainer waste included
- \* Drain opening diameter: 90mm
- \* Dimensions of bowl: 460 x 400 x 255mm (L x W x D)