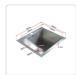

This single sink is made from hand-made 1.2mm-thick Type 304 stainless steel for a brilliant look that will last and last. It measures  $530 \times 505 \times 255 \text{mm}$  (L x W x D) with a 90mm drain opening and an above-average depth for added versatility. A strainer waste is included. Installation is Topmount-style.

Great looks at a great price — Order your Square Cube Stainless Steel Kitchen / Laundry Sink today.

Features of the Square Cube Stainless Steel Kitchen / Laundry Sink — 530 x 505mm:

- \* Single sink measuring 530 x 505 x 255mm (from strainer hole) (L x W x D)
- \* Faucet hole diameter is 35MM
- \* Can be installed as Topmount installation (our photos show this item installed in both scenarios)
- \* Heavy Duty 304 stainless steel construction
- \* Hand-made construction
- \* Clean, modern styling
- \* Thickness: 1.2mm
- \* 6 x Sound padding to reduce noise
- \* Clips and cut out template included
- \* Strainer waste included
- \* Drain opening diameter: 90mm
- \* Dimensions of bowl: 460 x 400 x 255mm (L x W x D)