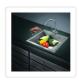

## 530x505mm Handmade Stainless Steel Topmount Kitchen Laundry Sink with Waste

Out of Stock: \$634.95

A Kitchen / Laundry room transformation is just a few clicks away with the Square Cube Stainless Steel Kitchen / Laundry Sink. With its sturdy stainless steel construction and terrific modern look, this sink is the affordable way to add plenty of fresh style to your kitchen or laundry room.

This single sink is made from hand-made 1.2mm-thick Type 304 stainless steel for a brilliant look that will last and last. It measures  $530 \times 505 \times 255 \text{mm}$  (L x W x D) with a 90mm drain opening and an above-average depth for added versatility. A strainer waste is included. Installation is Topmount-style.