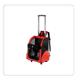

You will not be burdened with a bulky carrier that is difficult to move about. Our pet carrier is easy to pull and allows you maximum mobility no matter where you travel. The telescopic handle is adjustable for the comfort of human handlers.

The carrier is fitted with mesh panels that keep your pet cool and adequately ventilated. Its generous size accommodates pets of a full-range of heights and weights. The strong and durable fabric is stain resistant and easy to clean after travel. The carrier folds flat for convenient storage and the padded backpack straps tuck away when not in use.

## Features:

- Mesh panels
- Colour: red
- Durable
- Easy to clean and maintain
- Folds flat for storage
- Adjustable height
- Safe and secure