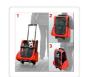

You will not be burdened with a bulky carrier that is difficult to move about. Our pet carrier is easy to pull and allows you maximum mobility no matter where you travel. The telescopic handle is adjustable for the comfort of human handlers.

The safety features of this top-notch carrier include an inner safety strap that can clip onto your pet"s collar. The access panel is wide allowing for easy access for pets of any size. Two zippered storage compartments provide for the convenient and secure storage of your pet"s leash and other accessories.