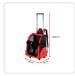

The carrier is fitted with mesh panels that keep your pet cool and adequately ventilated. Its generous size accommodates pets of a full-range of heights and weights. The strong and durable fabric is stain resistant and easy to clean after travel. The carrier folds flat for convenient storage and the padded backpack straps tuck away when not in use.

The safety features of this top-notch carrier include an inner safety strap that can clip onto your pet"s collar. The access panel is wide allowing for easy access for pets of any size. Two zippered storage compartments provide for the convenient and secure storage of your pet"s leash and other accessories.

## Features:

- Mesh panels
- Colour: red
- Durable
- Easy to clean and maintain
- Folds flat for storage
- Adjustable height
- Safe and secure