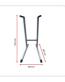

## Features:

- Manufactured by Randy & Travis Machinery
- Structural integrity
- Safety ensured by slip-proof rubber grips
- Powder coat finish electrostatically applied
- 4.45cm oversized diameter dipping bars
- 134.6 x 96.5 x 68.6cm (H x L x W) assembled
- Distance between handles: 48cm at base to 53cm at end
- Max load weight: 300kg