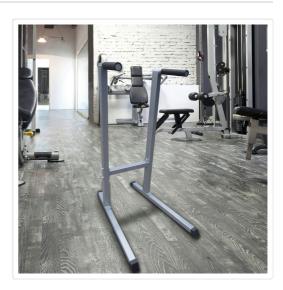

## Solid Dip Station Gym Fitness

The Randy & Travis Solid Dip Station will give you the upper body workout that delivers - it builds your shoulder strength, thickens your deltoids and develops your triceps. This sturdy device gets its balance from the wide, extended base that ensures stability. The 2" x 3" heavygauge steel uprights are suitable for users of all size. Your safety and comfort is ensured by the oversize 1" bars that feature extra-thick, slipproof rubber grips in any position required by your exercises. This amazing piece of equipment can be used at the home or at the gym.

Take your training to new heights. Get that rock hard body. You'll appreciate the convenience and love the results!