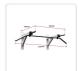

## Features and Specifications:

- · Manufactured by Randy & Travis Machinery
- · Structural integrity built to last
- · Sturdy chrome construction
- · Dynabolts for installation included
- · Length: 1110mm
- · Panel wall support thickness: 6mm
- · Distance from wall to straight handle tips: 560mm
- · Width from center of straight handles: 550mm
- · Hand grips 28mm, 140mm in length
- · Rated 300kg