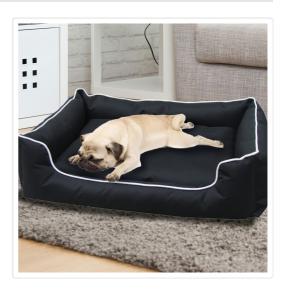

This bed for medium-sized dogs measures L80cm x 64cm x H20cm. It's made from an extra-tough and waterproof 600 denier Oxford canvas, which is durable enough for outdoor use yet comfy enough to provide plenty of pleasant dreams. The fabric comes in a black canvas with white piping, a handsome combination for most any existing colour scheme.

The poly-cotton cushion is removable for washing thanks to a safetyconcealed zipper, and the cushion itself is segmented to provide even cushioning no matter where the dog rests.

The Heavy Duty Indoor/Outdoor Dog Bed is truly fit for a doggy king (or queen). Order today and save today with our everyday low price.

Features of the Heavy Duty Indoor/Outdoor Dog Bed:

\*Made from extra-tough 600 denier Oxford canvas

\*Waterproof and suitable for indoor or outdoor use

\*Colour: black canvas with white piping

\*Dimensions: L80cm x 64cm x H20cm

\*Comfy segmented poly-cotton cushion

\*Cushion is removable for easy cleaning