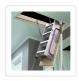

The Deluxe Aluminium Attic Ladder is appropriate for both traditional ceiling joists as well as trusses. The hatch door includes a seal to help prevent dust and wind drafts, and tension is spring-based and fully adjustable. Additionally, several smart features have been added to make installation as easy as possible. Complete, easy-to-follow instructions are included.

\*Please Note: The metal frame shown in the images is for illustration purposes (to show how the item will look when it is set up) only and its not included in the package. This ladder is for domestic use only.