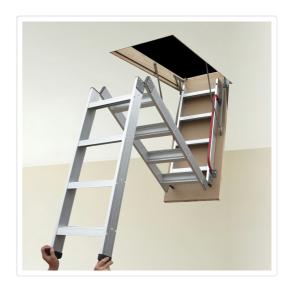

## Deluxe Aluminium Attic Loft Ladder - 2700mm to 3050mm

RRP: \$1,609.95

The Deluxe Aluminium Attic Ladder is a solution for independent construction contractors as well as do-it-yourself homeowners. Open up an entire new space in the home for storage, whether it's above the ceiling of one-story or two-story homes.

The roof ladder is made from Aluminium & Pine, and comes complete with a smooth finish door. Expert craftsmanship means the ladder is exceptionally well-made for looks, durability, and safety. Each step of the ladder is serrated to provide anti-slip treads, and a safety lock with metal rod comes standard. Also included is a steel hand rail, again ensuring the safety of the user.

The Deluxe Aluminium Attic Ladder is appropriate for both traditional ceiling joists as well as trusses. The hatch door includes a seal to help prevent dust and wind drafts, and tension is spring-based and fully adjustable. Additionally, several smart features have been added to make installation as easy as possible. Complete, easy-to-follow instructions are included.

This particular model is intended for ceiling heights ranging from 2700 to 3050 mms.