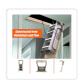

## Deluxe Aluminium Attic Loft Ladder - 2700mm to 3050mm

RRP: \$1,609.95

The Deluxe Aluminium Attic Ladder is a solution for independent construction contractors as well as do-it-yourself homeowners. Open up an entire new space in the home for storage, whether it's above the ceiling of one-story or two-story homes.

The roof ladder is made from Aluminium & Pine, and comes complete with a smooth finish door. Expert craftsmanship means the ladder is exceptionally well-made for looks, durability, and safety. Each step of the ladder is serrated to provide anti-slip treads, and a safety lock with metal rod comes standard. Also included is a steel hand rail, again ensuring the safety of the user.

This particular model is intended for ceiling heights ranging from 2700 to 3050 mms.