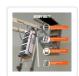

The roof ladder is made from Aluminium & Pine, and comes complete with a smooth finish door. Expert craftsmanship means the ladder is exceptionally well-made for looks, durability, and safety. Each step of the ladder is serrated to provide anti-slip treads, and a safety lock with metal rod comes standard. Also included is a steel hand rail, again ensuring the safety of the user.

The Deluxe Aluminium Attic Ladder is appropriate for both traditional ceiling joists as well as trusses. The hatch door includes a seal to help prevent dust and wind drafts, and tension is spring-based and fully adjustable. Additionally, several smart features have been added to make installation as easy as possible. Complete, easy-to-follow instructions are included.