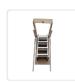

The roof ladder is made from Aluminium & Pine, and comes complete with a smooth finish door. Expert craftsmanship means the ladder is exceptionally well-made for looks, durability, and safety. Each step of the ladder is serrated to provide anti-slip treads, and a safety lock with metal rod comes standard. Also included is a steel hand rail, again ensuring the safety of the user.

## Features of the Deluxe Aluminium Attic Ladder - 2700mm to 3050mm:

- Constructed from Pine
- 36mm wide hatch door features a timber smooth finish
- Steel hand rails for maximum safety
- Lock and metal rod included for added security
- Solid construction
- Spring tension is fully adjustable
- Clear assembly instructions for easy installation
- Door includes seal for wind drafts and dust
- Suitable for traditional ceiling joists and trusses