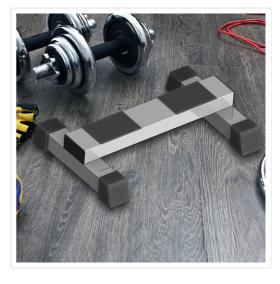

## Calf Raise Block Leg Workout

## RRP: \$219.95

Our Calf Block will let you get the most out of your calf raise exercises. This versatile squat weight bench allows you to perform standing body weight calf raises and is designed to use with dumbbells. You merely have to position the calf block underneath your machine bar and load the weight plates. You can perform seated calf raises by placing the Calf Block in front of your bench and a bar or dumbbells on your knees. But this piece of equipment is not limited to just calf raises. By placing your heels on the Calf Block, you can add a variation to your regular squat or use the Calf Block to better position your feet during bench press exercises.

The Calf Block serves a dual purpose. It is a great stand-alone product but can also be used to augment Power Racks, Smith Machines, Benches, Dumbbells and many other pieces of equipment. The Calf Block is solid, compact and effective in helping you to meet your fitness goals. It is strong enough for use at the gym and safe and convenient to use at home. The Calf Block features heavy-duty construction and is sturdy enough to take a real pounding during rigorous workout sessions. Unmatched in its class, the Calf Block promises solid and intense workouts for many years in the future.

Dimensions:

Length: 56cm

Width: 38.5cm

Height: 11cm