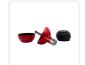

6 galvanized inner weight plates for adjusting to your ideal weight. Sizes: 2, 2, 3, 3, 4, 6 kgs

The weight of the kettlebell can be adjusted from 12 to 32 kg.

Please note that you can use any of the above weight plate combinations to create the desired increments between 12kg to 32kg.