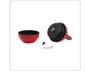

6 galvanized inner weight plates for adjusting to your ideal weight. Sizes: 2, 2, 3, 3, 4, 6 kgs

The weight of the kettlebell can be adjusted from 12 to 32 kg.

Please note that you can use any of the above weight plate combinations to create the desired increments between 12kg to 32kg.