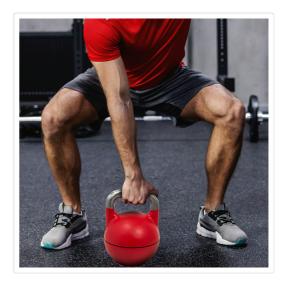

## Adjustable 32KG Kettlebell Weight Set Home Gym

RRP: \$799.95

Save money and time! Create your own fitness centre and workout in the convenience of your home!

And when you begin to build your in-home gym, one piece of equipment that you must include is our adjustable 32 kg kettlebell. This important part of your fitness routine has all the effectiveness of a traditional kettlebell with many added benefits. This 32kg kettlebell will save you money because there will be no need to purchase additional kettlebells. This sleek and compact piece of equipment saves space and is perfect for those who cannot store multiple kettlebells. Its pro-grade shape and competition style design and handle size provides the ultimate in versatility and movement. These easy to use devices are adjustable from 12kg to 32kg.