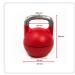

## Adjustable 32KG Kettlebell Weight Set Home Gym

RRP: \$799.95

Save money and time! Create your own fitness centre and workout in the convenience of your home!

And when you begin to build your in-home gym, one piece of equipment that you must include is our adjustable 32 kg kettlebell. This important part of your fitness routine has all the effectiveness of a traditional kettlebell with many added benefits. This 32kg kettlebell will save you money because there will be no need to purchase additional kettlebells. This sleek and compact piece of equipment saves space and is perfect for those who cannot store multiple kettlebells. Its pro-grade shape and competition style design and handle size provides the ultimate in versatility and movement. These easy to use devices are adjustable from 12kg to 32kg.

6 galvanized inner weight plates for adjusting to your ideal weight. Sizes: 2, 2, 3, 3, 4, 6 kgs

The weight of the kettlebell can be adjusted from 12 to 32 kg.

Please note that you can use any of the above weight plate combinations to create the desired increments between 12kg to 32kg.