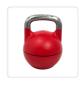

## Adjustable 32KG Kettlebell Weight Set Home Gym

RRP: \$799.95

Save money and time! Create your own fitness centre and workout in the convenience of your home!

And when you begin to build your in-home gym, one piece of equipment that you must include is our adjustable 32 kg kettlebell. This important part of your fitness routine has all the effectiveness of a traditional kettlebell with many added benefits. This 32kg kettlebell will save you money because there will be no need to purchase additional kettlebells. This sleek and compact piece of equipment saves space and is perfect for those who cannot store multiple kettlebells. Its pro-grade shape and competition style design and handle size provides the ultimate in versatility and movement. These easy to use devices are adjustable from 12kg to 32kg.