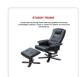

#### Massage Recliner with Footrest - Black

Relax after a long day or take a break to reinvigorate yourself with the Massage Recliner with Footrest. Put your feet up on the footrest and let the recliner's vibrating motors massage your worries and your aches away.

The massage recliner is plush and comfortable, and comes complete with an equally-plush footrest. Because the chair is reclinable, you can enjoy your massage seated or you can lay back and put your feet up.

The massage recliner is made with comfortable PU Leather that's easy to clean. Classic black will go with any decór. The wooden base of both the recliner and the footrest are equally attractive and modern in a curved cappuccino-coloured wood.