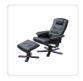

#### Massage Recliner with Footrest - Black

Relax after a long day or take a break to reinvigorate yourself with the Massage Recliner with Footrest. Put your feet up on the footrest and let the recliner's vibrating motors massage your worries and your aches away.

The massage recliner is plush and comfortable, and comes complete with an equally-plush footrest. Because the chair is reclinable, you can enjoy your massage seated or you can lay back and put your feet up.

The massage recliner is made with comfortable PU Leather that's easy to clean. Classic black will go with any decór. The wooden base of both the recliner and the footrest are equally attractive and modern in a curved cappuccino-coloured wood.