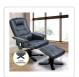

#### Massage Recliner with Footrest - Black

Relax after a long day or take a break to reinvigorate yourself with the Massage Recliner with Footrest. Put your feet up on the footrest and let the recliner's vibrating motors massage your worries and your aches away.

The massage recliner is plush and comfortable, and comes complete with an equally-plush footrest. Because the chair is reclinable, you can enjoy your massage seated or you can lay back and put your feet up.

The massage recliner is made with comfortable PU Leather that's easy to clean. Classic black will go with any decór. The wooden base of both the recliner and the footrest are equally attractive and modern in a curved cappuccino-coloured wood.