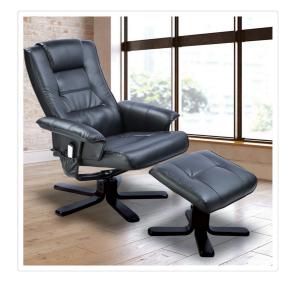

#### Massage Recliner with Footrest - Black

Relax after a long day or take a break to reinvigorate yourself with the Massage Recliner with Footrest. Put your feet up on the footrest and let the recliner's vibrating motors massage your worries and your aches away.

The massage recliner is plush and comfortable, and comes complete with an equally-plush footrest. Because the chair is reclinable, you can enjoy your massage seated or you can lay back and put your feet up.

The massage recliner is made with comfortable PU Leather that's easy to clean. Classic black will go with any decór. The wooden base of both the recliner and the footrest are equally attractive and modern in a curved cappuccino-coloured wood.

#### Specifications:

Seat width: 51 cmSeat height: 46 cmSeat depth: 52 cmArmrest height: 54 cm

Footrest dimensions: 51 x 39.5 x 40 cm (W x H x D)

Material: PU Leather

Base of recliner and footrest: wood in cappuccino colour