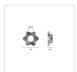

\*4 x 1.25kg weights

\*4 x 2.5kg weights

\*2 x chrome-plated bars with rubber coated handle

\*4 x chrome-plated star collars

\*Sturdy black carrying case included

\*Dimensions of case: 38 x 8.5 x 28.5 cm (L x W x H)