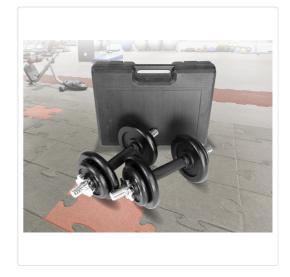

## 20kg Black Dumbbell Set with Carrying Case

RRP: \$209.95

Why go to the gym when you can bring the gym with you? The 20 kgs Black Dumbbell Set is a great solution for busy professionals in need of a portable way to keep toned and fit.

The gym is overrated! Take part of the gym with you with the 20 kgs Black Dumbbell Set with Carrying Case.

Features of the 20 kgs Black Dumbbell Set with Carrying Case:

\*Complete 15-piece portable weight set

\*4 x 1.25kg weights

\*4 x 2.5kg weights

\*2 x chrome-plated bars with rubber coated handle

\*4 x chrome-plated star collars

\*Sturdy black carrying case included

\*Dimensions of case: 38 x 8.5 x 28.5 cm (L x W x H)