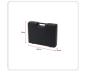

\*4 x 1.25kg weights

\*4 x 2.5kg weights

\*2 x chrome-plated bars with rubber coated handle

\*4 x chrome-plated star collars

\*Sturdy black carrying case included

\*Dimensions of case: 38 x 8.5 x 28.5 cm (L x W x H)

\*Carton dimensions: 38.5 x 30 x 8cm