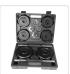

You'll receive a complete 15-piece set, including a handy carrying case for all the equipment. This includes  $4 \times 1.25$ kg weights,  $4 \times 2.5$ kg weights,  $2 \times 2.5$ kg weights, and  $4 \times 2.5$ kg weights,  $4 \times 2.5$ kg weights,

\*4 x 1.25kg weights

\*4 x 2.5kg weights

\*2 x chrome-plated bars with rubber coated handle

\*4 x chrome-plated star collars

\*Sturdy black carrying case included

\*Dimensions of case: 38 x 8.5 x 28.5 cm (L x W x H)