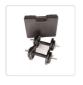

## 20kg Black Dumbbell Set with Carrying Case

RRP: \$209.95

Why go to the gym when you can bring the gym with you? The 20 kgs Black Dumbbell Set is a great solution for busy professionals in need of a portable way to keep toned and fit.

The gym is overrated! Take part of the gym with you with the 20 kgs Black Dumbbell Set with Carrying Case.

Features of the 20 kgs Black Dumbbell Set with Carrying Case:

\*Complete 15-piece portable weight set