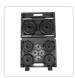

## 20kg Black Dumbbell Set with Carrying Case

RRP: \$209.95

Why go to the gym when you can bring the gym with you? The 20 kgs Black Dumbbell Set is a great solution for busy professionals in need of a portable way to keep toned and fit.

You'll receive a complete 15-piece set, including a handy carrying case for all the equipment. This includes  $4 \times 1.25$ kg weights,  $4 \times 2.5$ kg weights,  $2 \times 2.5$ kg weights, and  $4 \times 2.5$ kg weights,  $4 \times 2.5$ kg weights,

The gym is overrated! Take part of the gym with you with the 20 kgs Black Dumbbell Set with Carrying Case.

Features of the 20 kgs Black Dumbbell Set with Carrying Case:

\*Complete 15-piece portable weight set