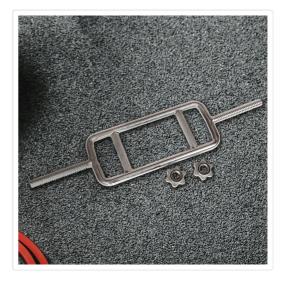

## Chrome Tricep Bar Barbell Heavy Duty with Spinlock Collars

RRP: \$104.95

Tricep muscles are often hard to target, but with the 1" Standard Solid Steel Tricep Bar, you've got the perfect piece of equipment for the job.

This specially-designed bar will precisely target your triceps with a full range of motion while minimising stress on the wrists, forearms and elbows. It accepts 1" standard-sized weight plates. It's plated in classic chrome and features metal knurls for a sure, stable grip. The weight of the bar itself is 6.5kgs (14.3lbs), and the maximum total weight allowance is 61.2kgs (135lbs).

Your upper body workout is not complete without a targeted tricep attack. Purchase the 1" Standard Solid Steel Tricep Bar today.

Features of the 1" Standard Solid Steel Tricep Bar:

- Precise targeting of your triceps
- Accepts 1" Standard-sized weight plates
- Solid steel construction, chrome plating
- Weight of bar: 6.5kgs (14.3lbs)
- Maximum weight allowance: 61.2kgs (135lbs)
- Metal knurled grips
- Carton dimensions: 85 x 22 x 4cm