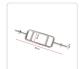

## Chrome Tricep Bar Barbell Heavy Duty with Spinlock Collars

RRP: \$104.95

Tricep muscles are often hard to target, but with the 1" Standard Solid Steel Tricep Bar, you've got the perfect piece of equipment for the job.

This specially-designed bar will precisely target your triceps with a full range of motion while minimising stress on the wrists, forearms and elbows. It accepts 1" standard-sized weight plates. It's plated in classic chrome and features metal knurls for a sure, stable grip. The weight of the bar itself is 6.5kgs (14.3lbs), and the maximum total weight allowance is 61.2kgs (135lbs).

Your upper body workout is not complete without a targeted tricep attack. Purchase the 1" Standard Solid Steel Tricep Bar today.

Features of the 1" Standard Solid Steel Tricep Bar:

- Precise targeting of your triceps
- Accepts 1" Standard-sized weight plates
- Solid steel construction, chrome plating
- Weight of bar: 6.5kgs (14.3lbs)
- Maximum weight allowance: 61.2kgs (135lbs)
- Metal knurled grips
- Carton dimensions: 85 x 22 x 4cm