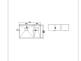

This double sink is made from 1.2mm-thick Type 304 stainless steel with a satin finish for a brilliant look that will last and last. It measures 715 x 440 x 205mm (L x W x D) with 90mm drain openings. Two strainer wastes are included. Sinks are sized at a 70/30 ratio, with the larger measuring 450 x 400mm and the smaller measuring 200 x 400mm. Installation is Undermount / Topmount-style.

- \*Single sink measuring 715 x 440 x 205mm (from strainer hole) (L x W x D)
- \* Can be installed as either Undermount or Topmount installation (our photos show this item installed in both scenarios)
- \* Heavy Duty 304 stainless steel construction
- \* Hand-made construction
- \*Clean, modern styling
- \*Thickness: 1.2mm
- \*Strainer waste included (x2)
- \* 6 x Sound padding to reduce noise
- \* Clips and cut out template included
- \*Undercoating to maintain temperature and prevent damaging water condensation
- \*Drain opening diameter: 90mm
- \*Dimensions of large bowl: 450 x 400 x 205mm (L x W x D)
- \*Dimensions of small bowl: 200 x 400 x 205mm (L x W x D)