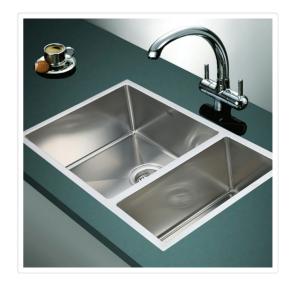

## Stainless Steel Sink - 715x440mm

RRP: \$899.95

Renovating your kitchen? We've got what you need with the 70/30 Double Square Cube Stainless Steel Sink. This modern sink with beautiful stainless steel is the easy way to transform your kitchen without spending a fortune. It's also great for laundry rooms.

This double sink is made from 1.2mm-thick Type 304 stainless steel with a satin finish for a brilliant look that will last and last. It measures 715 x 440 x 205mm (L x W x D) with 90mm drain openings. Two strainer wastes are included. Sinks are sized at a 70/30 ratio, with the larger measuring 450 x 400mm and the smaller measuring 200 x 400mm. Installation is Undermount / Topmount-style.

A couple of high-quality features separate this double sink from competing products. The Undermount / Topmount is sound padded, preventing the clanging that would otherwise occur from water hitting steel. And an undercoat layer over that sound padding helps to properly maintain the temperature of the water in the sink. This undercoat also prevents water condensation that could lead to damage to your cabinetry.