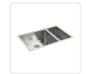

This double sink is made from 1.2mm-thick Type 304 stainless steel with a satin finish for a brilliant look that will last and last. It measures 715 x 440 x 205mm (L x W x D) with 90mm drain openings. Two strainer wastes are included. Sinks are sized at a 70/30 ratio, with the larger measuring 450 x 400mm and the smaller measuring 200 x 400mm. Installation is Undermount / Topmount-style.

- \*Single sink measuring 715 x 440 x 205mm (from strainer hole) (L x W x D)
- \* Can be installed as either Undermount or Topmount installation (our photos show this item installed in both scenarios)
- \* Heavy Duty 304 stainless steel construction
- \* Hand-made construction
- \*Clean, modern styling
- \*Thickness: 1.2mm
- \*Strainer waste included (x2)
- \* 6 x Sound padding to reduce noise
- \* Clips and cut out template included
- \*Undercoating to maintain temperature and prevent damaging water condensation
- \*Drain opening diameter: 90mm
- \*Dimensions of large bowl: 450 x 400 x 205mm (L x W x D)
- \*Dimensions of small bowl: 200 x 400 x 205mm (L x W x D)