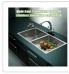

\*Double sink measuring 865 x 440 x 205mm (from strainer hole) (L x W x D)

\* Can be installed as either Undermount or Topmount installation (our photos show this item installed in both scenarios)

\* Heavy Duty 304 stainless steel construction