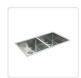

## Stainless Steel Sink - 865 x 440mm

This double sink is made from 1.2mm-thick Type 304 stainless steel with a satin finish for a brilliant look that will last and last. It measures 865 x 440 x 205mm (L x W x D) with 90mm drain openings. Two strainer wastes are included. Sinks are equally sized at 400 x 400mm. Installation is Undermount / Topmount-style.

\*Double sink measuring 865 x 440 x 205mm (from strainer hole) (L x W x D)

\* Can be installed as either Undermount or Topmount installation (our photos show this item installed in both scenarios)

\* Heavy Duty 304 stainless steel construction