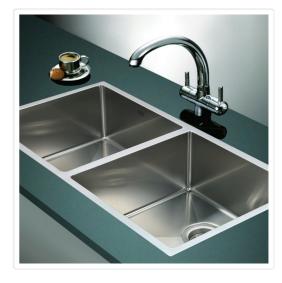

## Stainless Steel Sink - 865 x 440mm

## RRP: \$969.95

Renovating your kitchen? We've got what you need with the 50/50 Double Square Cube Stainless Steel Sink. This modern sink with beautiful stainless steel is the easy way to transform your kitchen without spending a fortune. It's also great for laundry rooms.

This double sink is made from 1.2mm-thick Type 304 stainless steel with a satin finish for a brilliant look that will last and last. It measures 865 x 440 x 205mm (L x W x D) with 90mm drain openings. Two strainer wastes are included. Sinks are equally sized at 400 x 400mm. Installation is Undermount / Topmount-style.

A couple of high-quality features separate this double sink from competing products. The Undermount / Topmount is sound padded, preventing the clanging that would otherwise occur from water hitting steel. And an undercoat layer over that sound padding helps to properly maintain the temperature of the water in the sink. This undercoat also prevents water condensation that could lead to damage to your cabinetry.