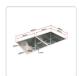

This double sink is made from 1.2mm-thick Type 304 stainless steel with a satin finish for a brilliant look that will last and last. It measures 865 x 440 x 205mm (L x W x D) with 90mm drain openings. Two strainer wastes are included. Sinks are equally sized at 400 x 400mm. Installation is Undermount / Topmount-style.

- \*Drain opening diameter: 90mm
- \*Dimensions of each bowl: 400 x 400 x 205mm (L x W x D)

\* This model is Round cornered