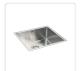

## 490x440mm Handmade Stainless Steel Undermount / Topmount Kitchen Laundry Sink with Waste

RRP: \$544.95

Renovating your kitchen? We've got what you need with the Square Cube Stainless Steel Sink. This modern sink with beautiful stainless steel is the easy way to transform your kitchen without spending a fortune. It's also great for laundry rooms.

This single sink is made from 1.2mm-thick Type 304 stainless steel with a satin finish for a brilliant look that will last and last. It measures 490  $\times$  440  $\times$  205mm (L x W x D) with a 90mm drain opening. A strainer waste is included. Installation is Undermount / Topmount-style.

- \*Single sink measuring 490 x 440 x 205mm (from strainer hole) (L x W x D)
- \* Can be installed as either Undermount or Topmount installation (our photos show this item installed in both scenarios)
- \* Heavy Duty 304 stainless steel construction
- \* Hand-made construction
- \* Clean, modern styling
- \* Thickness: 1.2mm
- \* Strainer waste included
- \* Clips and cut out template included
- \* 6 x Sound padding to reduce noise
- \* Undercoating to maintain temperature and prevent damaging water condensation
- \* Drain opening diameter: 90mm
- $^{\star}$  Dimensions of bowl: 450 x 400 x 205mm (L x W x D)
- \* This model is Round cornered