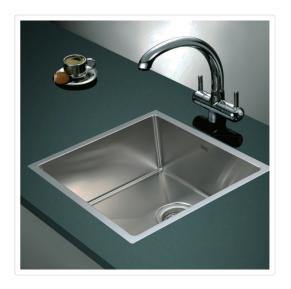

## 490x440mm Handmade Stainless Steel Undermount / Topmount Kitchen Laundry Sink with Waste

RRP: \$544.95

Renovating your kitchen? We've got what you need with the Square Cube Stainless Steel Sink. This modern sink with beautiful stainless steel is the easy way to transform your kitchen without spending a fortune. It's also great for laundry rooms.

This single sink is made from 1.2mm-thick Type 304 stainless steel with a satin finish for a brilliant look that will last and last. It measures 490  $\times$  440  $\times$  205mm (L x W x D) with a 90mm drain opening. A strainer waste is included. Installation is Undermount / Topmount-style.

- \*Single sink measuring 490 x 440 x 205mm (from strainer hole) (L x W x D)
- \* Can be installed as either Undermount or Topmount installation (our photos show this item installed in both scenarios)
- \* Heavy Duty 304 stainless steel construction
- \* Hand-made construction
- \* Clean, modern styling
- \* Thickness: 1.2mm
- \* Strainer waste included
- \* Clips and cut out template included
- \* 6 x Sound padding to reduce noise
- \* Undercoating to maintain temperature and prevent damaging water condensation
- \* Drain opening diameter: 90mm
- $^{\star}$  Dimensions of bowl: 450 x 400 x 205mm (L x W x D)
- \* This model is Round cornered