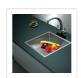

## 490x440mm Handmade Stainless Steel Undermount / Topmount Kitchen Laundry Sink with Waste

RRP: \$544.95

Renovating your kitchen? We've got what you need with the Square Cube Stainless Steel Sink. This modern sink with beautiful stainless steel is the easy way to transform your kitchen without spending a fortune. It's also great for laundry rooms.

This single sink is made from 1.2mm-thick Type 304 stainless steel with a satin finish for a brilliant look that will last and last. It measures 490  $\times$  440  $\times$  205mm (L x W x D) with a 90mm drain opening. A strainer waste is included. Installation is Undermount / Topmount-style.