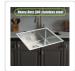

## 490x440mm Handmade Stainless Steel Undermount / Topmount Kitchen Laundry Sink with Waste

RRP: \$544.95

Renovating your kitchen? We've got what you need with the Square Cube Stainless Steel Sink. This modern sink with beautiful stainless steel is the easy way to transform your kitchen without spending a fortune. It's also great for laundry rooms.

This single sink is made from 1.2mm-thick Type 304 stainless steel with a satin finish for a brilliant look that will last and last. It measures 490  $\times$  440  $\times$  205mm (L x W x D) with a 90mm drain opening. A strainer waste is included. Installation is Undermount / Topmount-style.

- \*Single sink measuring 490 x 440 x 205mm (from strainer hole) (L x W x D)
- \* Can be installed as either Undermount or Topmount installation (our photos show this item installed in both scenarios)
- \* Heavy Duty 304 stainless steel construction
- \* Hand-made construction
- \* Clean, modern styling
- \* Thickness: 1.2mm
- \* Strainer waste included
- \* Clips and cut out template included
- \* 6 x Sound padding to reduce noise
- \* Undercoating to maintain temperature and prevent damaging water condensation
- \* Drain opening diameter: 90mm
- $^{\star}$  Dimensions of bowl: 450 x 400 x 205mm (L x W x D)
- \* This model is Round cornered