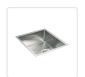

This single sink is made from 1.2mm-thick Type 304 stainless steel with a satin finish for a brilliant look that will last and last. It measures 490  $\times$  440  $\times$  205mm (L x W x D) with a 90mm drain opening. A strainer waste is included. Installation is Undermount / Topmount-style.

- \*Single sink measuring 490 x 440 x 205mm (from strainer hole) (L x W x D)
- \* Can be installed as either Undermount or Topmount installation (our photos show this item installed in both scenarios)
- \* Heavy Duty 304 stainless steel construction
- \* Hand-made construction
- \* Clean, modern styling
- \* Thickness: 1.2mm
- \* Strainer waste included
- \* Clips and cut out template included
- \* 6 x Sound padding to reduce noise
- \* Undercoating to maintain temperature and prevent damaging water condensation
- \* Drain opening diameter: 90mm
- $^{\star}$  Dimensions of bowl: 450 x 400 x 205mm (L x W x D)
- \* This model is Round cornered