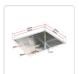

This single sink is made from 1.2mm-thick Type 304 stainless steel with a satin finish for a brilliant look that will last and last. It measures 490  $\times$  440  $\times$  205mm (L x W x D) with a 90mm drain opening. A strainer waste is included. Installation is Undermount / Topmount-style.

- \*Single sink measuring 490 x 440 x 205mm (from strainer hole) (L x W x D)
- \* Can be installed as either Undermount or Topmount installation (our photos show this item installed in both scenarios)
- \* Heavy Duty 304 stainless steel construction
- \* Hand-made construction
- \* Clean, modern styling
- \* Thickness: 1.2mm
- \* Strainer waste included
- \* Clips and cut out template included
- \* 6 x Sound padding to reduce noise
- \* Undercoating to maintain temperature and prevent damaging water condensation
- \* Drain opening diameter: 90mm
- $^{\star}$  Dimensions of bowl: 450 x 400 x 205mm (L x W x D)
- \* This model is Round cornered