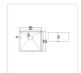

This single sink is made from 1.2mm-thick Type 304 stainless steel with a satin finish for a brilliant look that will last and last. It measures 490  $\times$  440  $\times$  205mm (L x W x D) with a 90mm drain opening. A strainer waste is included. Installation is Undermount / Topmount-style.

- \*Single sink measuring 490 x 440 x 205mm (from strainer hole) (L x W x D)
- \* Can be installed as either Undermount or Topmount installation (our photos show this item installed in both scenarios)
- \* Heavy Duty 304 stainless steel construction
- \* Hand-made construction
- \* Clean, modern styling
- \* Thickness: 1.2mm
- \* Strainer waste included
- \* Clips and cut out template included
- \* 6 x Sound padding to reduce noise
- \* Undercoating to maintain temperature and prevent damaging water condensation
- \* Drain opening diameter: 90mm
- $^{\star}$  Dimensions of bowl: 450 x 400 x 205mm (L x W x D)
- \* This model is Round cornered