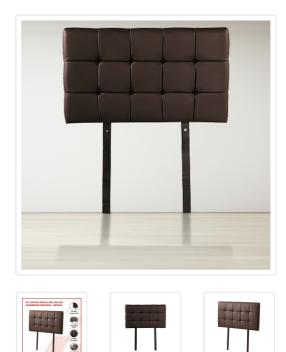

## PU Leather Single Bed Deluxe Headboard Bedhead - Brown

This headboard for standard Single-sized bed frames is created with quality materials, including easy-to-maintain PU leather that will maintain its sophisticated look for many years to come. This particular model comes with a stately, timeless tufted button pattern that never goes out of style. A neutral brown will blend seamlessly with a wide variety of bed frames and other bedroom furniture.

At an extra-generous 65mm thick and 980mm-1110mm tall, this headboard is perfect for comfortable reading or television watching while sitting up in bed. And even better, its height is fully customisable depending on your preference and needs from 42cm to 55cm.

- Classic elegance for most any decór, complete with timeless tufted button pattern
- . Long-lasting, maintenance-free PU leather
- Colour: brown
- For Single bed frames
- Dimensions of Headboard: 980 x 560 x 65mm (L x H x W)
- Customisable leg height form 42cm to 55cm
- Note: Mattress and bedding are NOT included