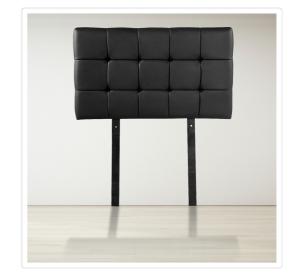

## PU Leather Single Bed Deluxe Headboard Bedhead - Black

Out of Stock: \$294.95

What's the final ingredient that will turn your bedroom from ordinary to extraordinary? The Designer Tufted Single Bed Headboard adds tremendous style and "wow" to your existing bedroom decór — and all for not a whole lot of money when you take advantage of our everyday low prices.

This headboard for standard Single-sized bed frames is created with quality materials, including easy-to-maintain PU leather that will maintain its sophisticated look for many years to come. This particular model comes with a stately, timeless tufted button pattern that never goes out of style. A neutral black will blend seamlessly with a wide variety of bed frames and other bedroom furniture.

At an extra-generous 65mm thick and 980mm-1110mm tall, this headboard is perfect for comfortable reading or television watching while sitting up in bed. And even better, its height is fully customisable depending on your preference and needs from 42cm to 55cm.

- Classic elegance for most any decór, complete with timeless tufted button pattern
- Long-lasting, maintenance-free PU leather
- Colour: black
- For Single bed frames
- Dimensions of Headboard: 980 x 560 x 65mm (L x H x W)
- Customisable leg height form 42cm to 55cm
- Note: Mattress and bedding are NOT included