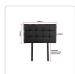

At an extra-generous 65mm thick and 980mm-1110mm tall, this headboard is perfect for comfortable reading or television watching while sitting up in bed. And even better, its height is fully customisable depending on your preference and needs from 42cm to 55cm.

- Classic elegance for most any decór, complete with timeless tufted button pattern
- Long-lasting, maintenance-free PU leather
- Colour: black
- For Single bed frames
- Dimensions of Headboard: 980 x 560 x 65mm (L x H x W)
- Customisable leg height form 42cm to 55cm
- Note: Mattress and bedding are NOT included