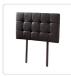

This headboard for standard Single-sized bed frames is created with quality materials, including easy-to-maintain PU leather that will maintain its sophisticated look for many years to come. This particular model comes with a stately, timeless tufted button pattern that never goes out of style. A neutral black will blend seamlessly with a wide variety of bed frames and other bedroom furniture.

At an extra-generous 65mm thick and 980mm-1110mm tall, this headboard is perfect for comfortable reading or television watching while sitting up in bed. And even better, its height is fully customisable depending on your preference and needs from 42cm to 55cm.

- Classic elegance for most any decór, complete with timeless tufted button pattern
- Long-lasting, maintenance-free PU leather
- Colour: black
- For Single bed frames
- Dimensions of Headboard: 980 x 560 x 65mm (L x H x W)
- Customisable leg height form 42cm to 55cm
- Note: Mattress and bedding are NOT included