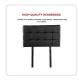

- Classic elegance for most any decór, complete with timeless tufted button pattern
- Long-lasting, maintenance-free PU leather
- Colour: black
- For Single bed frames
- Dimensions of Headboard: 980 x 560 x 65mm (L x H x W)
- Customisable leg height form 42cm to 55cm
- Note: Mattress and bedding are NOT included