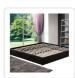

## PU Leather King Bed Ensemble Frame

RRP: \$629.95

Ready for a design revolution in your bedroom? Consider our Designer Stitched King Bed Ensemble Frame. With exceptional styling and exceptional support, this bed ensemble frame has it all — and at a price far less than you'd pay at other overpriced online retailers.

Designed for a standard-sized King mattress, this bed ensemble frame features quality craftsmanship and the finest materials. With the brilliant sheen of easy-to-maintain black PU leather and elegant stitching accents, this bed ensemble frame fits equally well with both contemporary and classic decórs.

And proper body and back support are not compromised for style. A central stabilising bar and sturdy ribbed framework help your mattress deliver the comfort and firmness your body needs to recuperate and rejuvenate after a long day. Your purchase is complete with four easy-fit legs and everything you need for straightforward assembly, which can be done in as little as 10 minutes with 2 people.