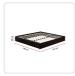

Features of the Designer Stitched King Bed Ensemble Frame — Black:

- Designed for King mattress (183 x 203cm)
- Versatile all-black elegance fits equally well with classic and contemporary decórs
- Easy-to-maintain PU leather with stitched accents
- Firm mattress support, including central stabilising bar
- Four easy-fit legs
- Full assembly instructions included
- Dimensions of frame: 190 x 212 x 26cm
- Thickness of frame: 3cm
- Note: Mattress and bedding are NOT included