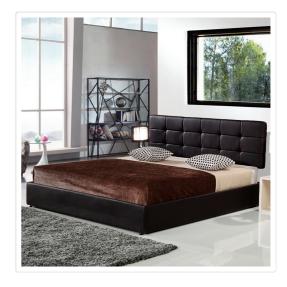

## PU Leather King Bed Ensemble Frame

RRP: \$629.95

Ready for a design revolution in your bedroom? Consider our Designer Stitched King Bed Ensemble Frame. With exceptional styling and exceptional support, this bed ensemble frame has it all — and at a price far less than you'd pay at other overpriced online retailers.

Designed for a standard-sized King mattress, this bed ensemble frame features quality craftsmanship and the finest materials. With the brilliant sheen of easy-to-maintain black PU leather and elegant stitching accents, this bed ensemble frame fits equally well with both contemporary and classic decórs.

And proper body and back support are not compromised for style. A central stabilising bar and sturdy ribbed framework help your mattress deliver the comfort and firmness your body needs to recuperate and rejuvenate after a long day. Your purchase is complete with four easy-fit legs and everything you need for straightforward assembly, which can be done in as little as 10 minutes with 2 people.