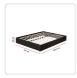

And proper body and back support are not compromised for style. A central stabilising bar and sturdy ribbed framework help your mattress deliver the comfort and firmness your body needs to recuperate and rejuvenate after a long day. Your purchase is complete with four easy-fit legs and everything you need for straightforward assembly, which can be done in as little as 10 minutes with 2 people.