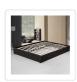

Designed for a standard-sized Double mattress, this bed ensemble frame features quality craftsmanship and the finest materials. With the brilliant sheen of easy-to-maintain black PU leather and elegant stitching accents, this bed ensemble frame fits equally well with both contemporary and classic decórs.

And proper body and back support are not compromised for style. A central stabilising bar and sturdy ribbed framework help your mattress deliver the comfort and firmness your body needs to recuperate and rejuvenate after a long day. Your purchase is complete with four easy-fit legs and everything you need for straightforward assembly, which can be done in as little as 10 minutes with 2 people.