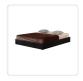

## PU Leather Double Bed Ensemble Frame

RRP: \$514.95

Ready for a design revolution in your bedroom? Consider our Designer Stitched Double Bed Ensemble Frame. With exceptional styling and exceptional support, this bed ensemble frame has it all — and at a price far less than you'd pay at other overpriced online retailers.

Designed for a standard-sized Double mattress, this bed ensemble frame features quality craftsmanship and the finest materials. With the brilliant sheen of easy-to-maintain black PU leather and elegant stitching accents, this bed ensemble frame fits equally well with both contemporary and classic decórs.