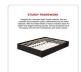

Features of the Designer Stitched Double Bed Ensemble Frame — Black:

- Designed for Double mattress (137 x 187cm)
- Versatile all-black elegance fits equally well with classic and contemporary decórs
- Easy-to-maintain PU leather with stitched accents
- Firm mattress support, including central stabilising bar
- Four easy-fit legs
- Full assembly instructions included
- Thickness of frame: 3cm
- Note: Mattress and bedding are NOT included