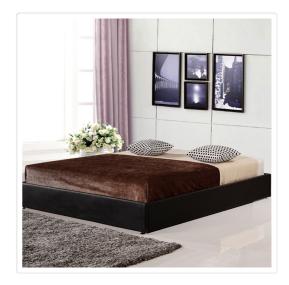

## PU Leather Double Bed Ensemble Frame

RRP: \$514.95

Ready for a design revolution in your bedroom? Consider our Designer Stitched Double Bed Ensemble Frame. With exceptional styling and exceptional support, this bed ensemble frame has it all — and at a price far less than you'd pay at other overpriced online retailers.

Designed for a standard-sized Double mattress, this bed ensemble frame features quality craftsmanship and the finest materials. With the brilliant sheen of easy-to-maintain black PU leather and elegant stitching accents, this bed ensemble frame fits equally well with both contemporary and classic decórs.

When it comes to better and more stylish furniture to enliven your bedroom, your first step is a great bed ensemble frame at a great price. Order your Designer Stitched Double Bed Ensemble Frame in Black and save.