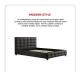

An exceptionally sturdy all-wood frame and support slats provide a rock-solid foundation for your mattress that will surely lead to many restful nights. The PU Leather covering is similarly durable, not to mention easy to clean. The frame is designed to accommodate standard queen-sized mattresses with dimensions of 153 x 203 cm (mattress and linens not included). The headboard is 98 cm tall (6cm leg & 92cm headboard) from top to bottom, and the overall dimensions of the bed frame are 206 cm x 162 cm.

## Specifications:

- Dimensions of frame: 206 x 162 cm
- Height of headboard: 98 cm tall (6cm leg & 92cm headboard)
- Height of bed frame: 24.5 cm
  Width of footboard: 7 cm
  Width of headboard: 10.5 cm
  Width of bed frame: 3 cm