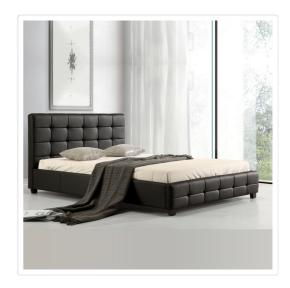

## Queen PU Leather Deluxe Bed Frame Black

RRP: \$1,059.95

Palermo PU Leather Queen Bed Frame and Button Tufted Headboard— Black

Your master bedroom deserves the best. Add instant elegance and luxury to your existing decor with the PU Leather Queen Bed Frame and Button Tufted Headboard. Courtesy of Palermo, a leader in furniture for the modern home, this bed frame and headboard has the combination of style, durability, and affordability you've been looking for.

Both headboard and footboard feature clean, modern lines along with an attractive button tufted design. And the all-Black colour is perfect for fresh, airy decors.

Sleep comfort and sleep style await. Take advantage of our rapid order processing and everyday low prices, and purchase your own Palermo PU Leather Queen Bed Frame and Button Tufted Headboard today.

Features of the Palermo PU Leather Queen Bed Frame and Button Tufted Headboard — Black:

- Bed frame and headboard for gueen mattress
- Sturdy all-wood frame, headboard, and slats
- Colour: Black
- Durable PU Leather covering with button tufted design
- Can accommodate mattresses of 153 x 203 cm
- Mattress and linens are NOT included
- Assembly required; instructions included