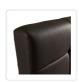

Both headboard and footboard feature clean, modern lines along with an attractive button tufted design. And the all-Black colour is perfect for fresh, airy decors.

Sleep comfort and sleep style await. Take advantage of our rapid order processing and everyday low prices, and purchase your own Palermo PU Leather Queen Bed Frame and Button Tufted Headboard today.

Features of the Palermo PU Leather Queen Bed Frame and Button Tufted Headboard — Black:

- Bed frame and headboard for gueen mattress
- Sturdy all-wood frame, headboard, and slats
- Colour: Black
- Durable PU Leather covering with button tufted design
- Can accommodate mattresses of 153 x 203 cm
- Mattress and linens are NOT included
- Assembly required; instructions included