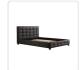

## Queen PU Leather Deluxe Bed Frame Black

RRP: \$1,059.95

Palermo PU Leather Queen Bed Frame and Button Tufted Headboard— Black

Your master bedroom deserves the best. Add instant elegance and luxury to your existing decor with the PU Leather Queen Bed Frame and Button Tufted Headboard. Courtesy of Palermo, a leader in furniture for the modern home, this bed frame and headboard has the combination of style, durability, and affordability you've been looking for.

Both headboard and footboard feature clean, modern lines along with an attractive button tufted design. And the all-Black colour is perfect for fresh, airy decors.

Sleep comfort and sleep style await. Take advantage of our rapid order processing and everyday low prices, and purchase your own Palermo PU Leather Queen Bed Frame and Button Tufted Headboard today.

Features of the Palermo PU Leather Queen Bed Frame and Button Tufted Headboard — Black:

- Bed frame and headboard for gueen mattress
- Sturdy all-wood frame, headboard, and slats
- Colour: Black
- Durable PU Leather covering with button tufted design
- Can accommodate mattresses of 153 x 203 cm
- Mattress and linens are NOT included
- Assembly required; instructions included