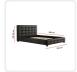

An exceptionally sturdy all-wood frame and support slats provide a rock-solid foundation for your mattress that will surely lead to many restful nights. The PU Leather covering is similarly durable, not to mention easy to clean. The frame is designed to accommodate standard queen-sized mattresses with dimensions of 153 x 203 cm (mattress and linens not included). The headboard is 98 cm tall (6cm leg & 92cm headboard) from top to bottom, and the overall dimensions of the bed frame are 206 cm x 162 cm.

## Specifications:

- Dimensions of frame: 206 x 162 cm
- Height of headboard: 98 cm tall (6cm leg & 92cm headboard)
- Height of bed frame: 24.5 cm
  Width of footboard: 7 cm
  Width of headboard: 10.5 cm
  Width of bed frame: 3 cm