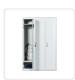

The locker is constructed with solid cold-rolled steel plate for excellent sturdiness and durability, not to mention an attractive look. The steel is also powder-coated to resist corrosion. The locker measures 180 x 114 x 45 cm, and the maximum recommended weight capacity is approximately 30kg per locker. Privacy and security are assured with a simple lock and key design. There are spaces designated for labels to help identify lockers, and air vents are built-in to assure sufficient ventilation. Each lock comes with 2 keys.

Have a storage crisis? Solve it with the 3-Door Side by Side Locker. Order today.

Features of the 3-Door Side by Side Locker:

\*3 rectangular lockers side by side

\*Colour: Grey

\*Locker dimensions: 180 x 114 x 45 cm (H x W x D)