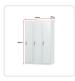

The locker is constructed with solid cold-rolled steel plate for excellent sturdiness and durability, not to mention an attractive look. The steel is also powder-coated to resist corrosion. The locker measures 180 x 114 x 45 cm, and the maximum recommended weight capacity is approximately 30kg per locker. Privacy and security are assured with a simple lock and key design. There are spaces designated for labels to help identify lockers, and air vents are built-in to assure sufficient ventilation. Each lock comes with 2 keys.

Have a storage crisis? Solve it with the 3-Door Side by Side Locker. Order today.

Features of the 3-Door Side by Side Locker:

\*3 rectangular lockers side by side

\*Colour: Grey

\*Locker dimensions: 180 x 114 x 45 cm (H x W x D)