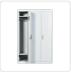

The locker is constructed with solid cold-rolled steel plate for excellent sturdiness and durability, not to mention an attractive look. The steel is also powder-coated to resist corrosion. The locker measures 180 x 114 x 45 cm, and the maximum recommended weight capacity is approximately 30kg per locker. Privacy and security are assured with a simple lock and key design. There are spaces designated for labels to help identify lockers, and air vents are built-in to assure sufficient ventilation. Each lock comes with 2 keys.

\*Built-in air vents for locker ventilation

\*Privacy and security with lock-and-key design

\*Recommended weight capacity: 30kg per locker

\*Durable cold-rolled steel plate construction

\*Powder-coated to resist corrosion