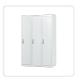

## Three-Door Side by Side Office Gym Shed Storage Locker

RRP: \$919.95

## 3-Door Side by Side Lockers

For educational institutions or for offices in need of ample and versatile storage space, we're pleased to present our 3-Door Side by Side Locker.

This three-unit locker features long side-by-side lockers. The generous dimensions of these lockers can accommodate a wide range of belongings, and is perfect for short-term as well as long-term storage.

Have a storage crisis? Solve it with the 3-Door Side by Side Locker. Order today.

Features of the 3-Door Side by Side Locker:

\*3 rectangular lockers side by side

\*Colour: Grey

\*Locker dimensions: 180 x 114 x 45 cm (H x W x D)