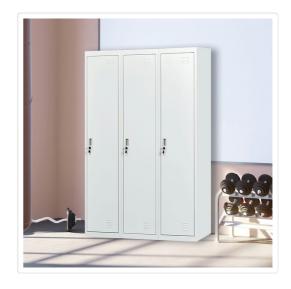

## Three-Door Side by Side Office Gym Shed Storage Locker

RRP: \$919.95

## 3-Door Side by Side Lockers

For educational institutions or for offices in need of ample and versatile storage space, we're pleased to present our 3-Door Side by Side Locker.

This three-unit locker features long side-by-side lockers. The generous dimensions of these lockers can accommodate a wide range of belongings, and is perfect for short-term as well as long-term storage.

The locker is constructed with solid cold-rolled steel plate for excellent sturdiness and durability, not to mention an attractive look. The steel is also powder-coated to resist corrosion. The locker measures 180 x 114 x 45 cm, and the maximum recommended weight capacity is approximately 30kg per locker. Privacy and security are assured with a simple lock and key design. There are spaces designated for labels to help identify lockers, and air vents are built-in to assure sufficient ventilation. Each lock comes with 2 keys.