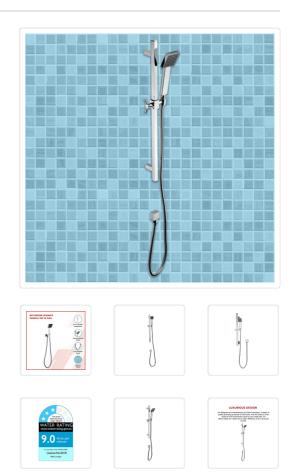

The Della Francesca All-in-One Shower Wand is a modern marvel for your bathroom, and it's sure to deliver a truly transformative shower experience. A large square shower head doubles as a handheld wand. Use the wand like a traditional shower head by keeping it on its wall bracket, or take it off for an invigorating customised shower thanks to a flexible cord. The choice is up to you.

## Features of the Della Francesca All-in-One Shower Wand:

- Two-in-one shower head and handheld wand
- Brass shower rail
- Shower rail, square shower head, flexible cord, and all hardware included
- Installation instructions included

## Specifications:

- Total height of shower rail: 704mm
- Length and width of shower head: 75.48mm
- Length and width of shower wand handle: 42mm
- Total length of shower wand: 233.29mm
- WELS Licence No: 0418
- WELS Code: 802.54.10+YSD-1040
- Model Name: 802.54.10+YSD-1040
- Reg. Number: S15361
- Nominal flow rate. 7.96L/min
- Star Rating: 3
- Water Consump: 9.0