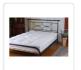

## Double Mattress Topper - 100% Duck Feather

Out of Stock: \$134.95

Another quality manchester item from Salvatore Angelotti. Sleeping is a very important part of your health and lifestyle and sometimes dictate your performance the next day. Sleep in style by adding comfort and height to your mattress with this fantastic item.

## Features:

- Soft and Luxurious mattress topper
- Mattress Toppers provide extra insulation, warmth and comfort to your bed
- Cleverly designed square/diamond quilting to ensure no movement of the filling
- Filling: 100% white duck feather
- 650 gsm fill
- 233T fabric white color
- Fabric: 100% cotton case
- Single stitched with same fabric piping, boxes stitched through
- Unit comes in a storage bag packaged with a colour retail insert
- This item is of genuine filling that has been professionally treated and prepared
- Please note: product images are for illustration purposes to demonstrate this model. The exact fitting for this model varies depending on the size you purchase.