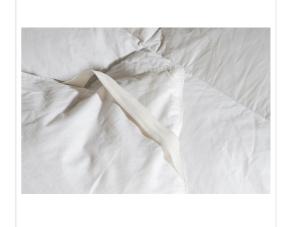

## Double Mattress Topper - 100% Duck Feather

Out of Stock: \$134.95

Another quality manchester item from Salvatore Angelotti. Sleeping is a very important part of your health and lifestyle and sometimes dictate your performance the next day. Sleep in style by adding comfort and height to your mattress with this fantastic item.

## Features:

- Soft and Luxurious mattress topper
- Mattress Toppers provide extra insulation, warmth and comfort to your bed
- Cleverly designed square/diamond quilting to ensure no movement of the filling
- Filling: 100% white duck feather
- 650 gsm fill
- 233T fabric white color
- Fabric: 100% cotton case
- Single stitched with same fabric piping, boxes stitched through
- Unit comes in a storage bag packaged with a colour retail insert
- This item is of genuine filling that has been professionally treated and prepared
- Please note: product images are for illustration purposes to demonstrate this model. The exact fitting for this model varies depending on the size you purchase.