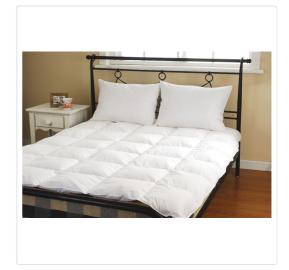

## Double Quilt - 100% White Duck Feather

Out of Stock: \$139.95

Another quality manchester item from Salvatore Angelotti. Sleeping is a very important part of your health and lifestyle and sometimes dictate your performance the next day. Sleep in style with this fantastic item.

## Features:

- Lightweight, breathable, soft, quality duvet
- 100% white duck feather
- 300 gsm fill
- Fabric: 100% cotton case
- Double stitched with same fabric piping, boxes stitched through
- 233T fabric white color
- Cleverly designed square/diamond quilting to ensure no movement of the filling
- Unit comes in a storage bag packaged with a colour retail insert
- Unit contains care instructions
- This item is of genuine filling that has been professionally treated and prepared
- Please note: product images are for illustration purposes to demonstrate this model. The exact fitting for this model varies depending on the size you purchase.

Double size:180x210cm (approximate)

## Attributes:

Size: DoubleColour: White