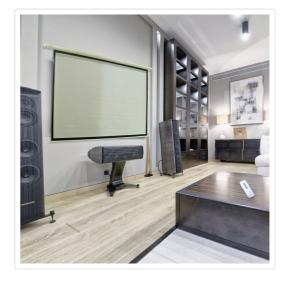

## 120" Electric Motorised Projector Screen TV +Remote

## RRP: \$669.95

120" Electric Projector Screen TV with Wireless Remote

Another fantastic product from RANDY AND TRAVIS MACHINERY - this 120" Electric Projector Screen TV with Wireless Remote brings all the excitement of the cinema experience to your home entertainment viewing. A smart alternative to ordinary television screens, the projector screen is perfect for film and video watching, and it's also ideal for classroom and conference room presentations. Use the wall-mounted control—or the included wireless remote control for maximum convenience—and at the touch of a button the screen slides out of its compact, stylish casing. When not in use, the screen slides back just as easily.